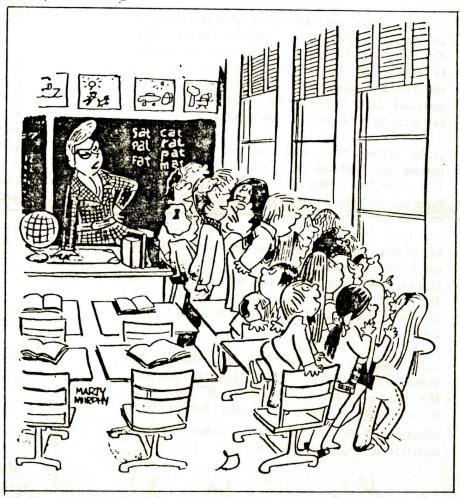

"All right, class, all right! I believe we've all seen Mr. Brown in a dress before."

FEMME MIRROR, 1981

BACK TO SCHOOL